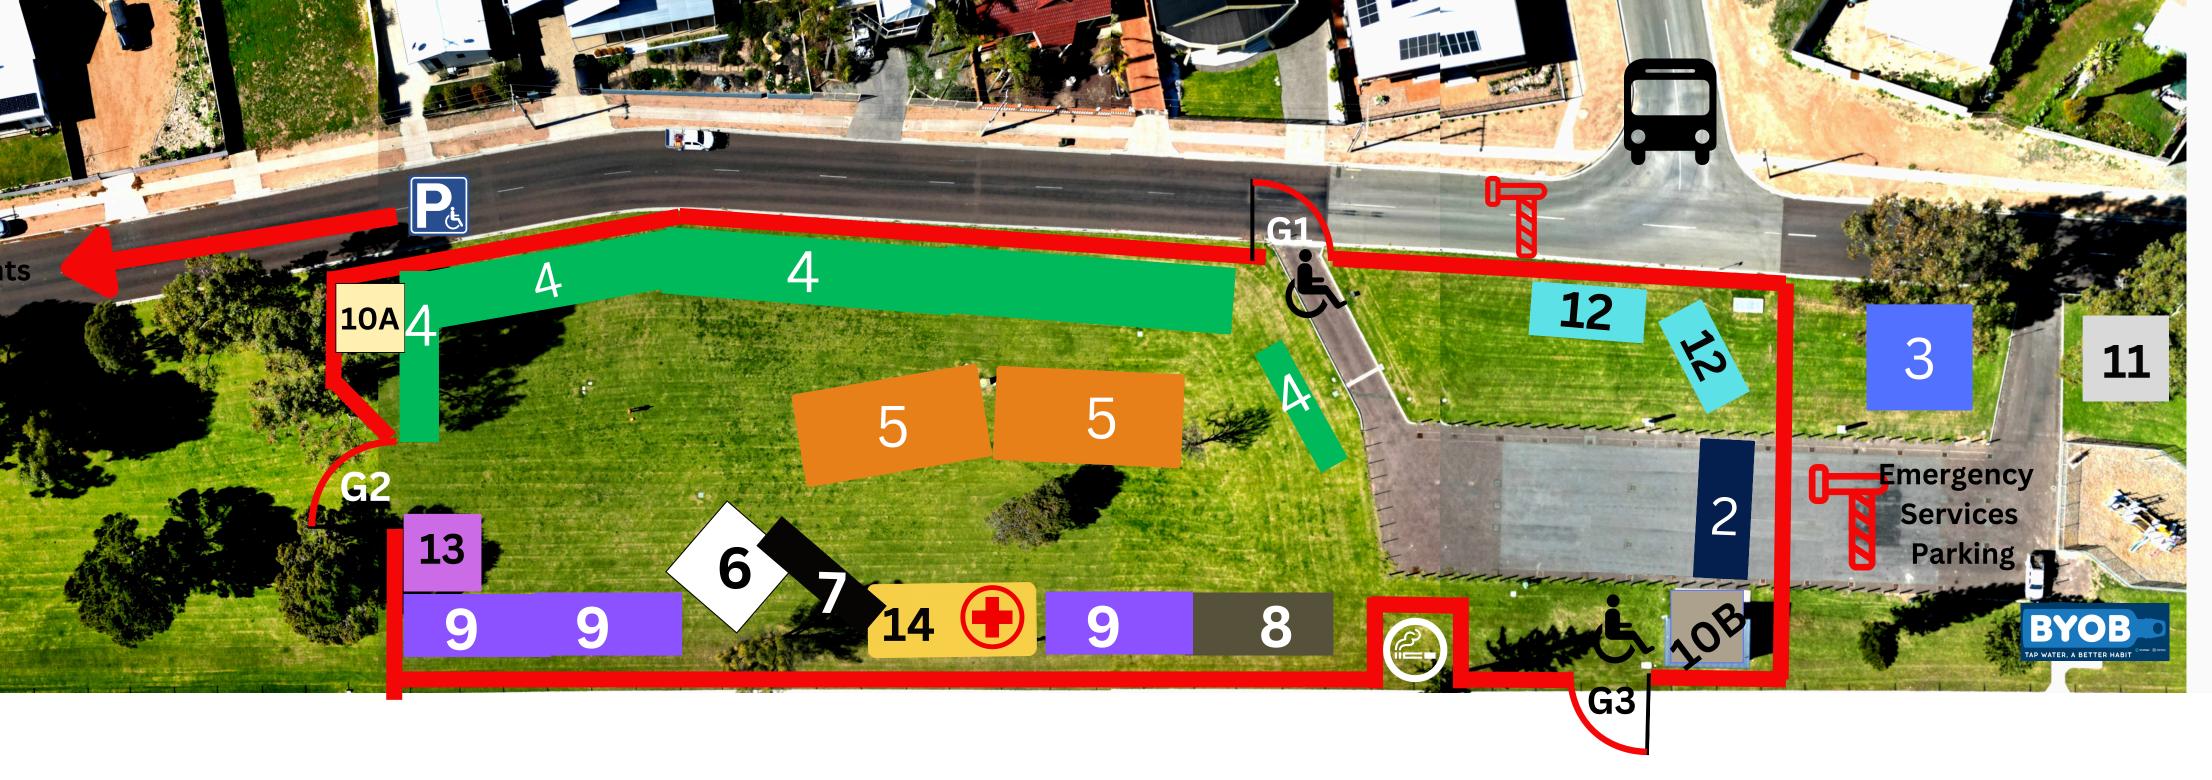

- G Gate Entry
- 2 Ceduna Foreshore Hotel Motel & Wine Bar
- 3 Old McDonalds Farm
- 4 Eat Streets
- 5 Shaded Seating
- 6 EyrePlus Main Stage
- **7** Competition Stage

- 8 Far West Oyster Zone
- 9 Market Place & Stall Holders
- **10A** Toilets
- 10B Disabled Toilet
- 11 Kids Zone
- 12 Cocktails
- **13** Free Water Iluka

## 2024 Site Plan

Admin, Info, Volunteer, Merchandise, First Aid, Security & Lost Property Marquees

**Designated Smoking Area** 

**Disabled Parking** 

Courtesy Bus (Sat & Sun)

3-9pm Oysterfest site 9pm - Close Ceduna Foreshore Hotel

Site Plan subject to change

- **Old MacDonalds Farm**
- Vendors Ice Cream, Liquorice, Donuts, Popcorn etc
- **Uni SA Free Skin Checks**
- **Shade & Entertainment**

**Half Road Closure - Kid Zone Pedestrian Footpath** 

**Xtreme Kites & Paddle Activities** 

**CFS & SES** 

**QUENCH BENCH FREE WATER** 

## 2024 Site Plan

**Toilets** 

Ceduna Sailing Club - Soft Play, Toilets, Food etc..

Site Plan subject to change