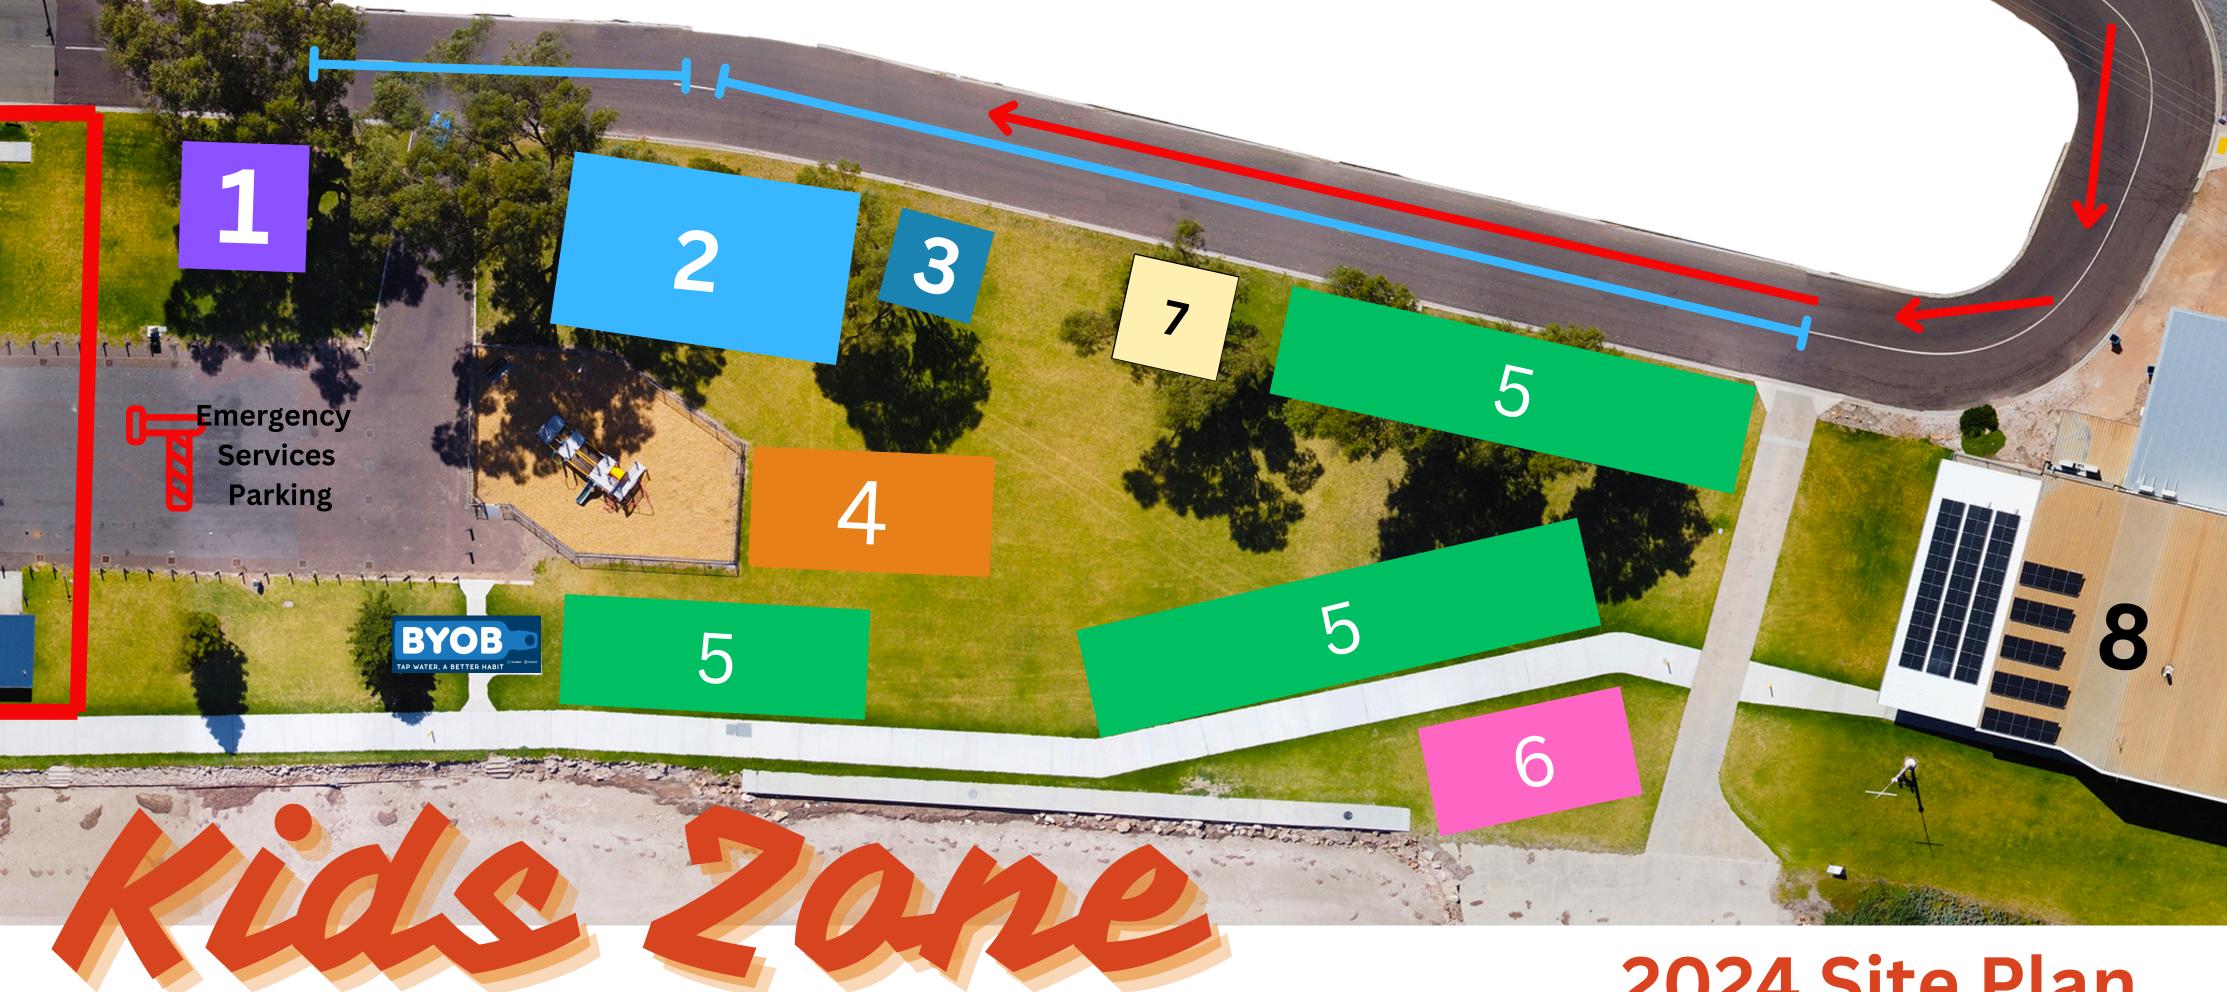

## 2024 Site Plan

Admin, Info, Volunteer, Merchandise, First Aid, Security & Lost Property Marquees

**Designated Smoking Area** 

**Disabled Parking** 

Courtesy Bus (Sat & Sun)

3-9pm Oysterfest site 9pm - Close Ceduna Foreshore Hotel

Site Plan subject to change

- **Old MacDonalds Farm**
- Vendors Ice Cream, Liquorice, Donuts, Popcorn etc
- **Uni SA Free Skin Checks**
- **Shade & Entertainment**

**Half Road Closure - Kid Zone Pedestrian Footpath** 

**Xtreme Kites & Paddle Activities** 

**CFS & SES** 

**QUENCH BENCH FREE WATER** 